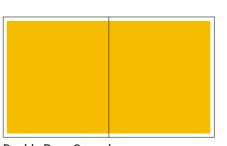

It is a highly effective channel to reinforce your message over the year with regular features surrounding news, events, welfare, history, profiles and anniversaries.

| RATES per edition    |        |
|----------------------|--------|
| Half Page Horizontal | \$1950 |
| Full Page            | \$3450 |
| Double page Spread   | \$5750 |

\*Please note: incorrectly supplied material will incur a minimum production charge of \$50.

| TYPE AREA            | TRIM SIZE                | FULL BLEED |
|----------------------|--------------------------|------------|
| DOUBLE PAGE SPREAD   |                          |            |
| N/A                  | 400mm (W) x<br>255mm (H) | N/A        |
| FULL PAGE            |                          |            |
| N/A                  | 190mm (W) x<br>255mm (H) | N/A        |
| HALF PAGE HORIZONTAL |                          |            |
| N/A                  | 190mm (W) x<br>120mm (H) | N/A        |

**Double Page Spread** 

Horizontal

\*Please note: 10mm white border will frame each advertisement.