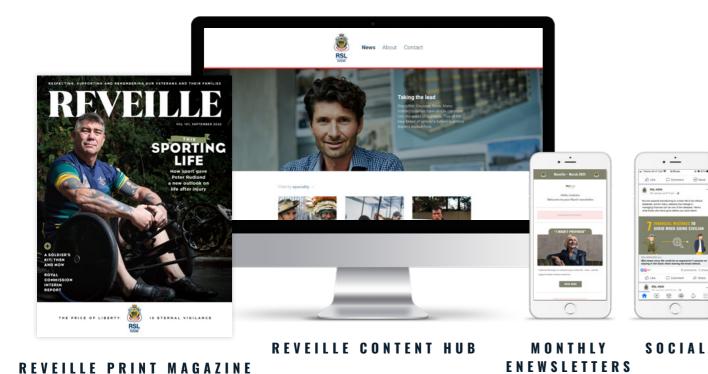

#### Reach a highly engaged audience of more than 32,000 readers.

The exciting and refreshing redesign of this long-established magazine features personality-rich profiles and stories; a mix of informative, inclusive and relevant content, as well as League news and events.

#### PRINT - REVEILLE MAGAZINE

Reveille is the quarterly magazine of RSL NSW that connects and engages with a highly-valued audience of serving and ex-serving defence men and women – navy, army and airforce – and their families.

#### REVEILLE CONTENT HUB

A website which connects with a highly exposed and engaged audience of RSL NSW members to deliver the latest news, services and up-coming events.

| POSITION          | MONTHLY RATE                               |
|-------------------|--------------------------------------------|
| LEADERBOARD       | \$1800                                     |
| MREC 1            | \$1200                                     |
| MREC 2            | \$1000                                     |
| HALF PAGE         | \$1800                                     |
| BILLBOARD         | \$850                                      |
| SPONSORED CONTENT | Solutions and pricing available on request |

#### **REVEILLE E-NEWS**

A monthly e-newsletter distributed by NSW RSL, which includes resources, networking events, and member-exclusive content to dedicated readers.

| POSITION          | MONTHLY prices                             |
|-------------------|--------------------------------------------|
| LEADERBOARD       | \$1200                                     |
| MREC 1            | \$1000                                     |
| MREC 2            | \$800                                      |
| SPONSORED CONTENT | Solutions and pricing available on request |