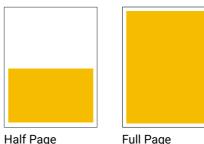

It is a highly effective channel to reinforce your message over the year with regular features surrounding news, events, welfare, history, profiles and anniversaries.

| RATES per edition    |        |
|----------------------|--------|
| Half Page Horizontal | \$1950 |
| Full Page            | \$3450 |
| Double page Spread   | \$5750 |

\*Please note: incorrectly supplied material will incur a minimum production charge of \$50.

| TYPE AREA            | TRIM SIZE                | FULL BLEED |
|----------------------|--------------------------|------------|
| DOUBLE PAGE SPREAD   |                          |            |
| N/A                  | 400mm (W) x<br>255mm (H) | N/A        |
| FULL PAGE            |                          |            |
| N/A                  | 190mm (W) x<br>255mm (H) | N/A        |
| HALF PAGE HORIZONTAL |                          |            |
| N/A                  | 190mm (W) x<br>120mm (H) | N/A        |